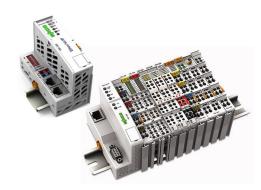

## Fieldbus Coupler and Modular I/O

Cost-effective automation solutions

WAGO EtherNet/IP Fieldbus Coupler connects to the modular WAGO I/O System. With more than 500 modules available, including functional safety and Ex i. the WAGO modular I/O system is characterized by its universal application scope and extensive product portfolio.

The fieldbus couplers have Ethernet/IP capability with two Ethernet interfaces and an integrated switch allow the fieldbus to be wired in a line topology, eliminating the need for additional network devices, such as switches or hubs.