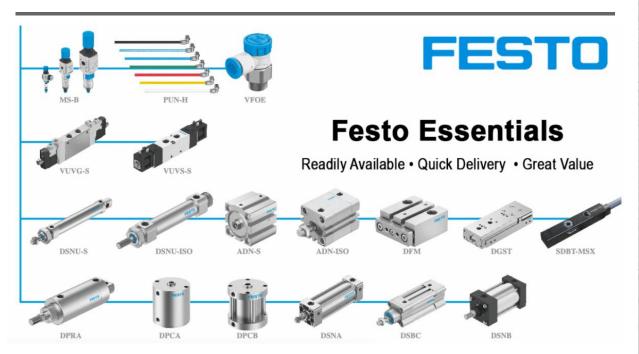

## Your first choice products for simple, cost-effective pneumatic control

Everyday products for everyday standard tasks. These products are designed to offer high functionality and compactness at the same high quality you expect from Festo for users looking for simple, cost-effective pneumatic control.

This select range of products includes compact and robust valves, guided and mini slide units, compact cylinders, regulators, filter regulators and tubing. And they each form part of the Festo core range take advantage of products which offer shorter delivery times and competitive prices from one single source supplier.