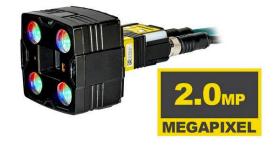

## In-Sight 2802 2MP Vision System

The power of deep learning without the complexity

Cognex increased the capability of the In-Sight 2800 with the launch of the 2802 2MP version which includes Spreadsheet programming and Emulator capability.

The In-Sight 2800 makes vision simple for beginners and experts alike. This fully integrated vision system combines deep learning with traditional rule-based vision to solve a wide range of inspection

applications. From simple presence/absence detection to advanced categorization and sorting tasks, In-Sight 2800 provides an easy to deploy solution for error-proofing.

LEARN MORE ABOUT IN-SIGHT 2802